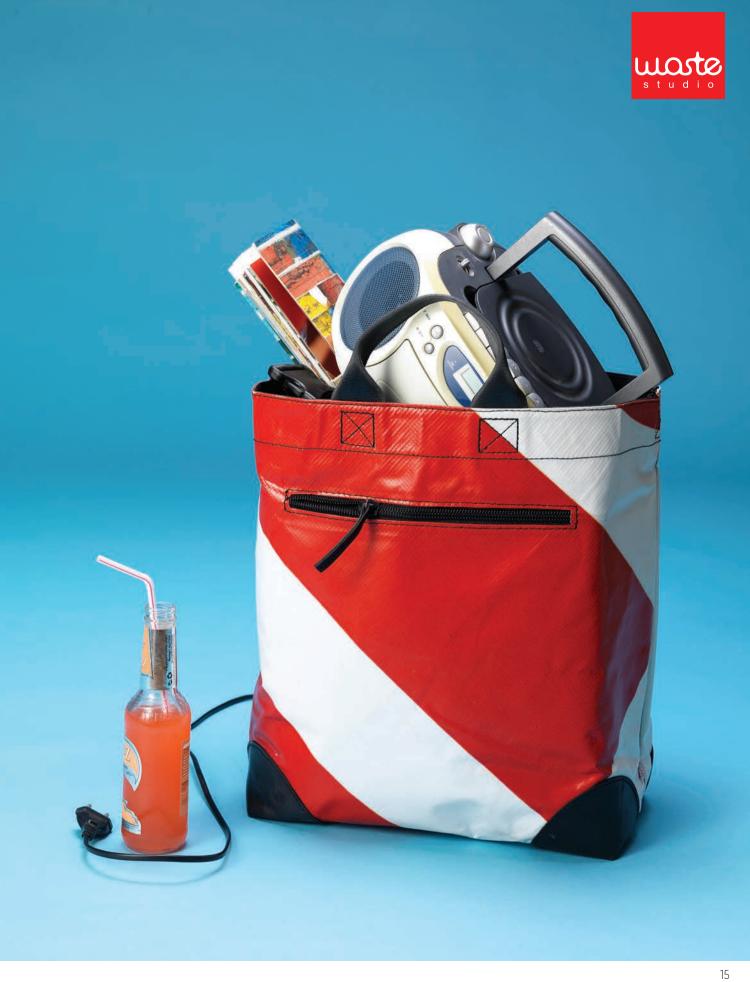

WasteStudio | Fold

WasteStudio | Business

WasteStudio | Tumbler

WasteStudio | Weekender l Double Bottle

WasteStudio | Biker I Archer

WasteStudio | Biker l Bottle

Waste Studio is all about handcrafting exclusive bags unconventional accessories & furniture that thrill our senses satisfy our needs & care for our world.

Designed out of fabric leftovers & advertising banners, every statement piece of the WASTE studio collection is: Sustainable | Stylish | Unique.